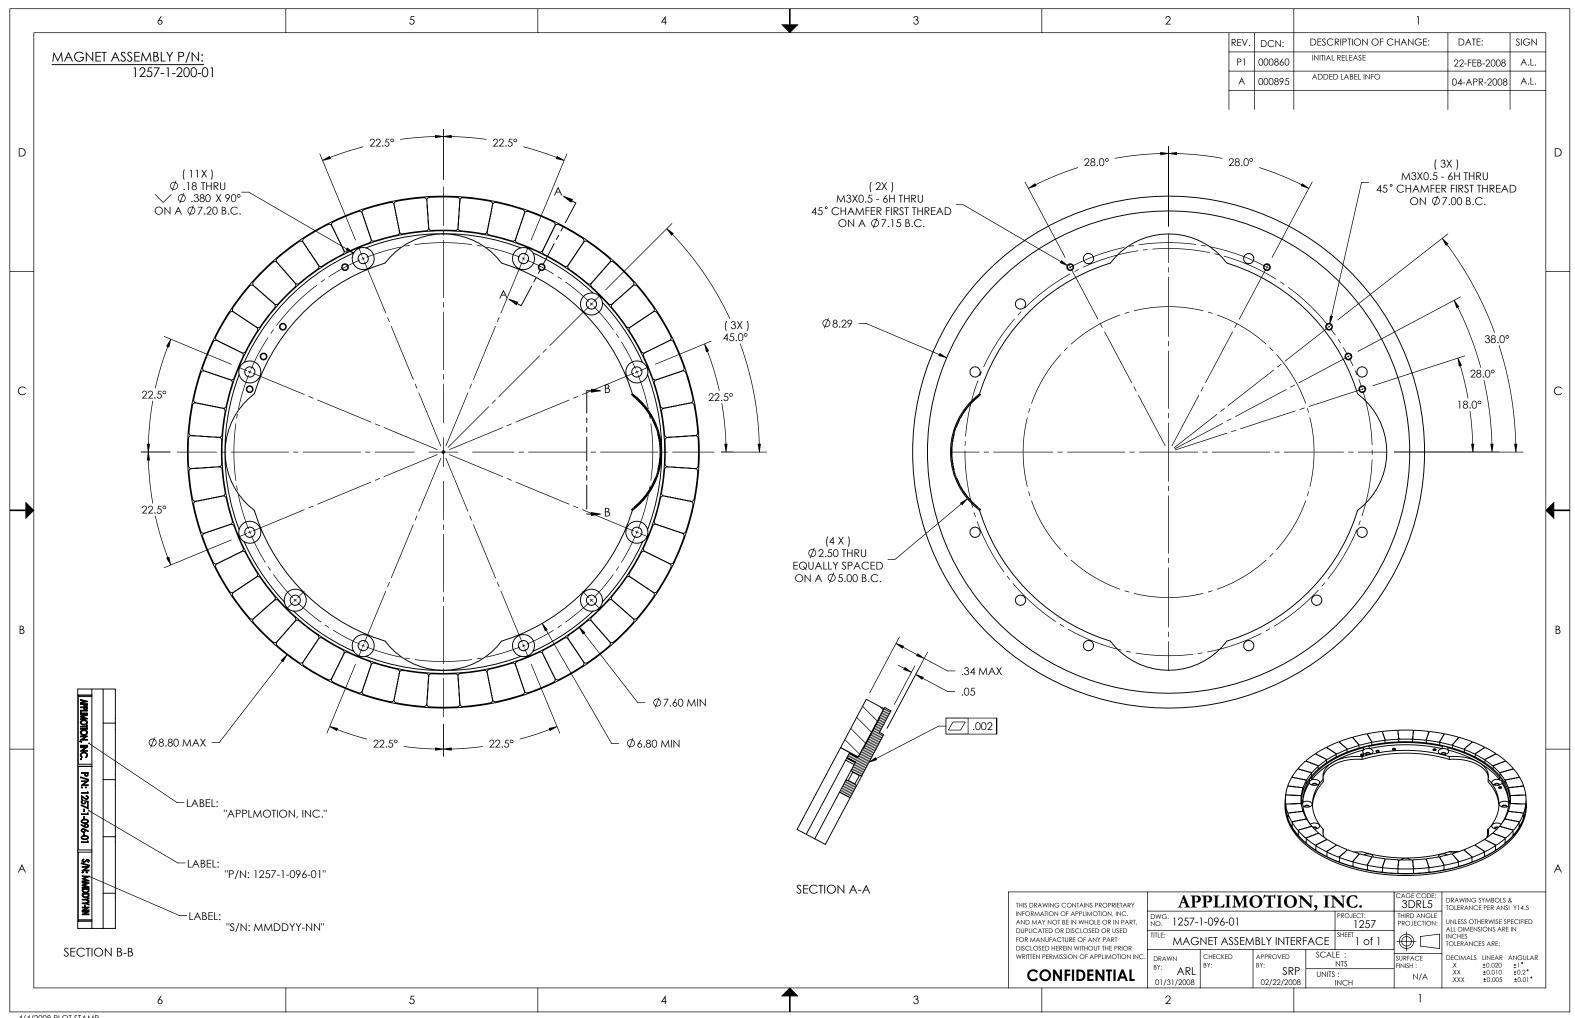

|